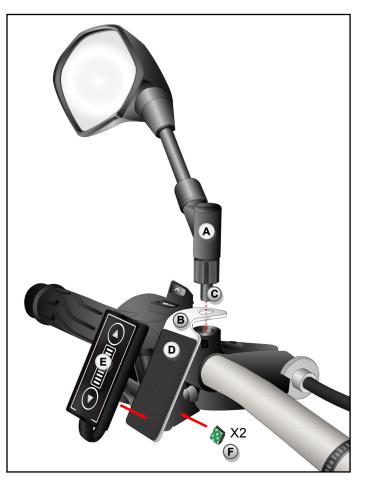

## **INCLUDED IN THIS KIT:**

- HEAT CONTROLLER MIRROR
  MOUNT BRACKET (B), QTY 1
- ADHESIVE VECRO PAD (D), QTY 1
- ADHESIVE WIRE CLIPS (F), QTY 2
- NYLON ZIP-TIES , QTY 3 (NOT PICTURED)

## **INSTALLATION INSTRUCTIONS**

| STEP 1: | Remove upper mirror arm assembly section [A].                                                                                                                                                                                                               |
|---------|-------------------------------------------------------------------------------------------------------------------------------------------------------------------------------------------------------------------------------------------------------------|
| STEP 2: | Install the Heat Controller Bracket [B] over threaded stud [C]<br>NOTE: The hole in the bracket is oval shaped to accommodate various common stud<br>sizes (8mm- 10mm). Move the bracket frontward or backward for the best fit.                            |
| STEP 3: | Re-install and tightened the upper mirror arm assembly [A].                                                                                                                                                                                                 |
| STEP 4: | Test fit the Heat Controller Unit and wire leads to assuring that the wire routing is satisfactory.                                                                                                                                                         |
| STEP 5: | Remove the backing on supplied pressure-sensitive adhesive (male hook) Velcro pad [D] and install onto the bracket. Before application, clean surface with rubbing alcohol.                                                                                 |
| STEP 6: | Attach the Heat Controller Unit [E] to the bracket.                                                                                                                                                                                                         |
|         | <b>Optional:</b> Apply pressure-senstive adhesive wire clips [F] to secure wire to the back of the bracket as needed. Before application, clean surface with rubbing alcohol. Finish installation by securing loose wire with zip-ties. Three are supplied. |