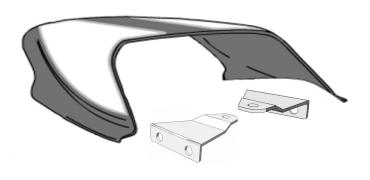

## **Installation Prep**

Before installing your OEM cowl on the World Sport Performance Seat, the stock seat cowl brackets must be replaced with the brackets included in this package. Install the brackets as shown below. Refer to the stock cowl for bracket orientation.