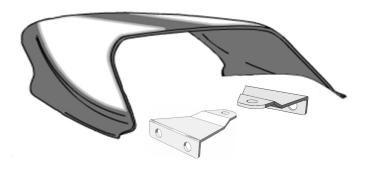

## **Installation Prep**

Before installing your OEM cowl on the World Sport Performance Seat, the stock seat cowl brackets must be replaced with the brackets included in this package. Install the brackets as shown below. Refer to the stock cowl for bracket orientation.