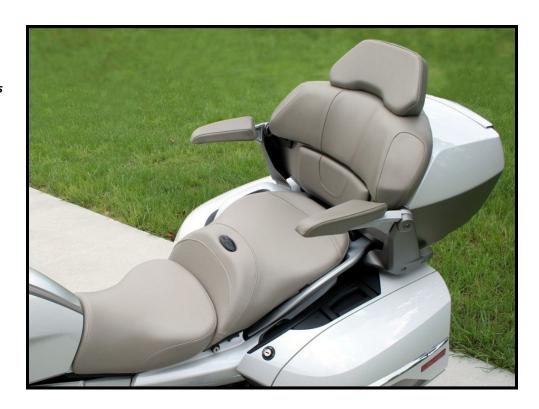

## IMAGE:

Note that the image shown contains no post-processing or manipulation of colors.

## **SARGENT Material:**

We have chosen a premium vinyl that is as close as possible to the exclusive OEM material. Due to variations in the OEM material, even per panel on the same motorcycle, it is not possible for us to offer an <u>exact</u> match in a premium vinyl product. However, our material is extremely close. The image below is taken outdoors (overcast sun) with no post processing of the image colors. If you are concerned about the color match, we will happily send samples for your examination and comparison to your particular bike.