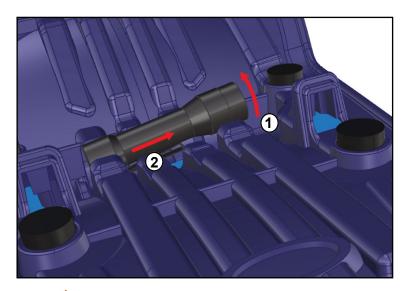

To remove flashlight, lift front of flashlight up slightly, (1) and then slide forward to remove. (2) To reinstall flashlight, engage clip and reverse the operation.