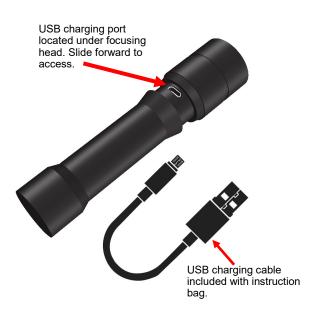

### 

Never attempt to charge non-rechargeable batteries. This could result damage to the device or fire.